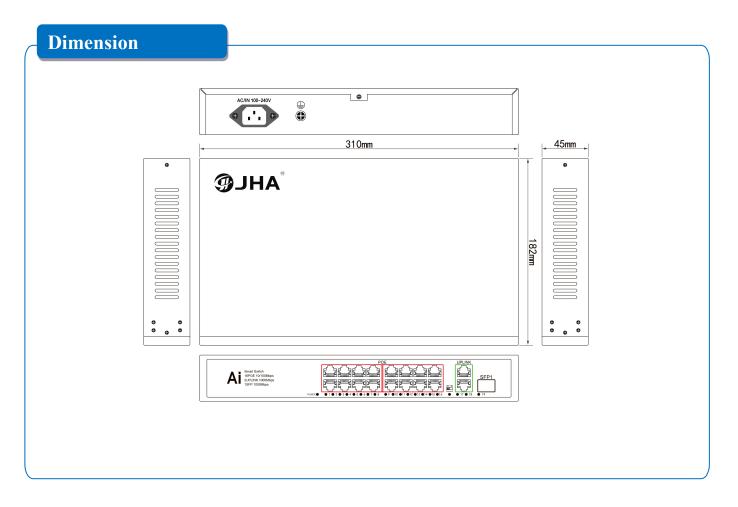

## Specification

| Model               | 16+2+1 port 250m POE switch(Built-in)                                                                                                                       |
|---------------------|-------------------------------------------------------------------------------------------------------------------------------------------------------------|
| Model No.           | ЈНА-Р312016СВМН                                                                                                                                             |
| PoE Port            | 1 to 16 port support IEEE802.3af/at                                                                                                                         |
| UP link port        | 17 <sup>th</sup> -18 <sup>th</sup> port support 1000Mbps                                                                                                    |
| Fiber Port          | 1000M Fiber Port                                                                                                                                            |
| PoE output          | 15.4W/30W IEEE802.3af/at                                                                                                                                    |
| PoE whole power     | ≤250W                                                                                                                                                       |
| PoE type            | End-span                                                                                                                                                    |
| Power distance      | ≤250m                                                                                                                                                       |
| Network Standard    | IEEE 802.3、 IEEE802.3u、 802.3x、 802.3af/at                                                                                                                  |
| Network Medium      | 100/1000BASE-TX: 5 class and above non shielded twisted pair                                                                                                |
| Data Distance       | ≤250m                                                                                                                                                       |
| Switch capability   | 12Gbps                                                                                                                                                      |
| Forwarding Mode     | Store and forward                                                                                                                                           |
| Forwarding Rate     | 10BASE-T:14880PPS/port                                                                                                                                      |
|                     | 100BASE-tx:14800pps/port                                                                                                                                    |
|                     | 1001000BASE-T:1488095pps/port                                                                                                                               |
| MAC Address         | 2K MAC address table                                                                                                                                        |
| Port function       | Power priority mechanism, fast and forward, MAC automatic learning<br>and aging<br>IEEE802.3X Full-duplex and mode and backpressure for Half-duplex<br>mode |
| Indicator           | LINK/ACT. 100Mbps;POE Status indicator; POWER<br>indicator;EXTENDER indicator                                                                               |
| Working Environment | Working Temperature: -10° 55°C                                                                                                                              |
| Input power         | AC100-240V 50/60HZ                                                                                                                                          |
| Weight              | 2.1kg                                                                                                                                                       |
| Size                | 310mm*185mm*45mm(L*W*H)                                                                                                                                     |